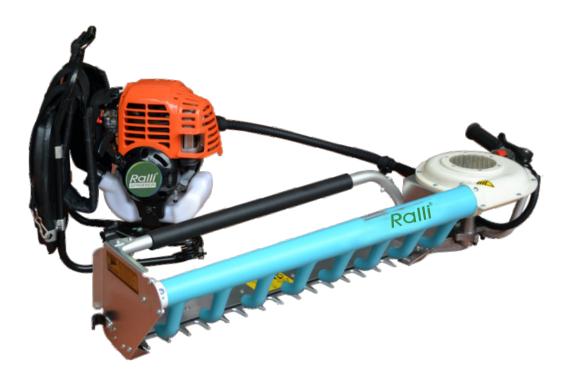

## Ralli TEA PLUCKER

**TP-60** 

## Specifications

| Blade<br>Length | Engine            | Max<br>Output          | Weight |
|-----------------|-------------------|------------------------|--------|
| 600 mm          | 2 stroke<br>26 cc | 0.75 kw/<br>7500 r/min | 7 kg   |

- An ideal cost effective, labor and time saving machine for plucking tea leaves
- Powerfull, light weight, noiseless and one man operated machine
- 2 stroke air cooled 26 cc backpack Petrol Engine
- Flexible shaft
- Anti-vibration design to reduce operator's fatigue