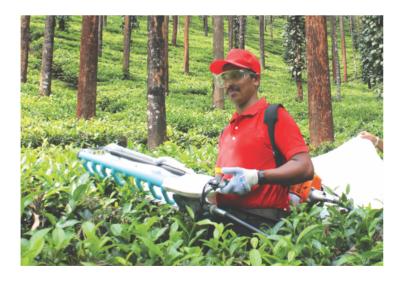

## Ralli TEA PLUCKER

**TP-60** 

- An ideal cost effective, labor and time saving machine for plucking tea leaves
- Powerfull, light weight, noiseless and one man operated machine
- 2 stroke air cooled 26 cc backpack Petrol Engine
- Flexible shaft
- Anti-vibration design to reduce operator's fatigue